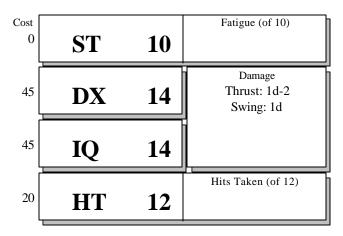

Name: Miss Eugenia Lewis

Race: Human Player: 1793-NPC

Spent Points: 145 Unspent Points:0

|        | Basic Speed | Move      |
|--------|-------------|-----------|
| Mvmt   | 6.5         | 6         |
|        | (HT+DX)/4   | Round Off |
| Swim   |             |           |
| 1      |             |           |
| (Base) |             |           |